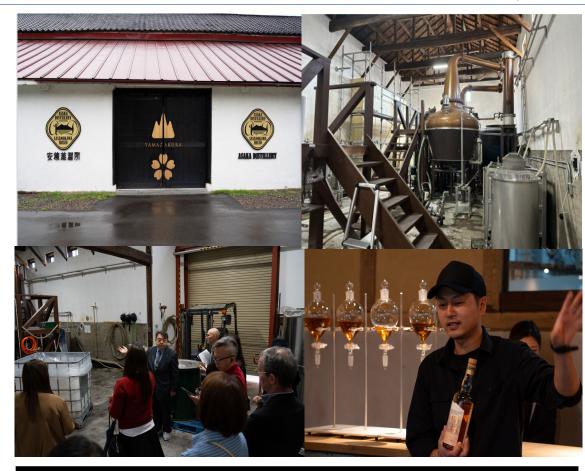

(What's in the Plan)

■ Asaka Distillery, managed by Sasanokawa Brewery, is Tohoku's longest-running local whisky maker. In this plan, you can watch whisky being made in the brewery that took top prize in the Blended Malt Whisky category at the World Whisky Awards 2022.

- ■Story of how the world's best whisky is made
- Tour of equipment (pot still, mash tun) & storehouse
- Grist separating lesson, essential for good whisky
- Hand-fill whisky blend experience
  - \*Make your own whisky blending from 5 bases
  - \*Can take it home with you
- Whisky is available for purchase after tasting experience